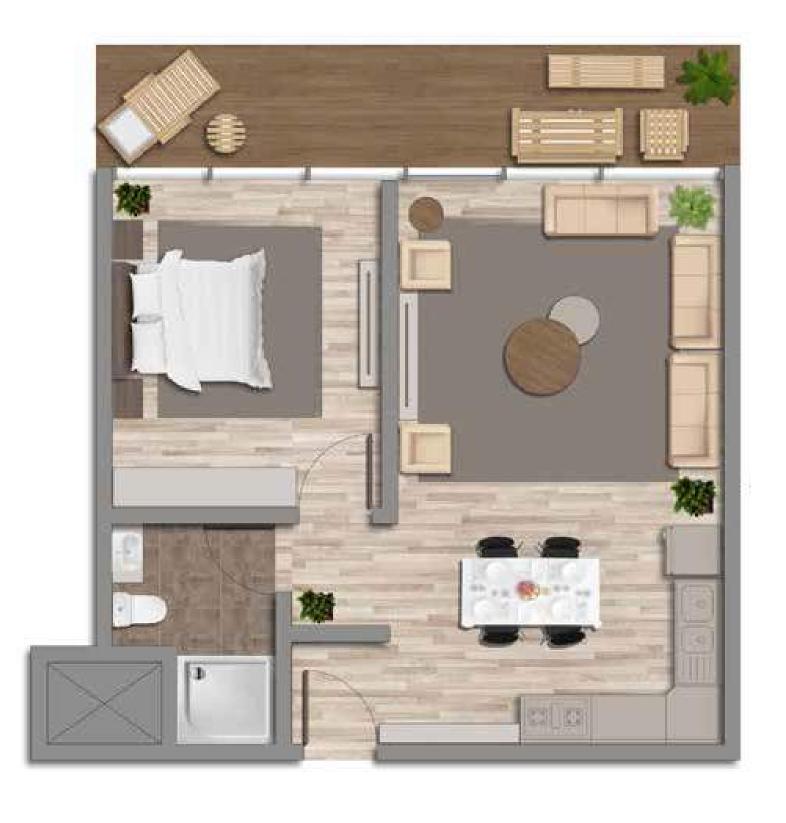

#### 85m<sup>2</sup>

Living room

bedroom

kitchen

bathroom

Master bedroom

balcony

parking

#### 105m<sup>2</sup>

Living room

bedroom

kitchen

bathroom

Master bedroom

balcony

parking

#### 75m<sup>2</sup>

Living room

bedroom

kitchen

bathroom

parking

balcony

### 71m<sup>2</sup>

Living room

bedroom

kitchen

bathroom

parking

balcony

### 67m<sup>2</sup>

Living room

bedroom

kitchen

bathroom

parking

balcony