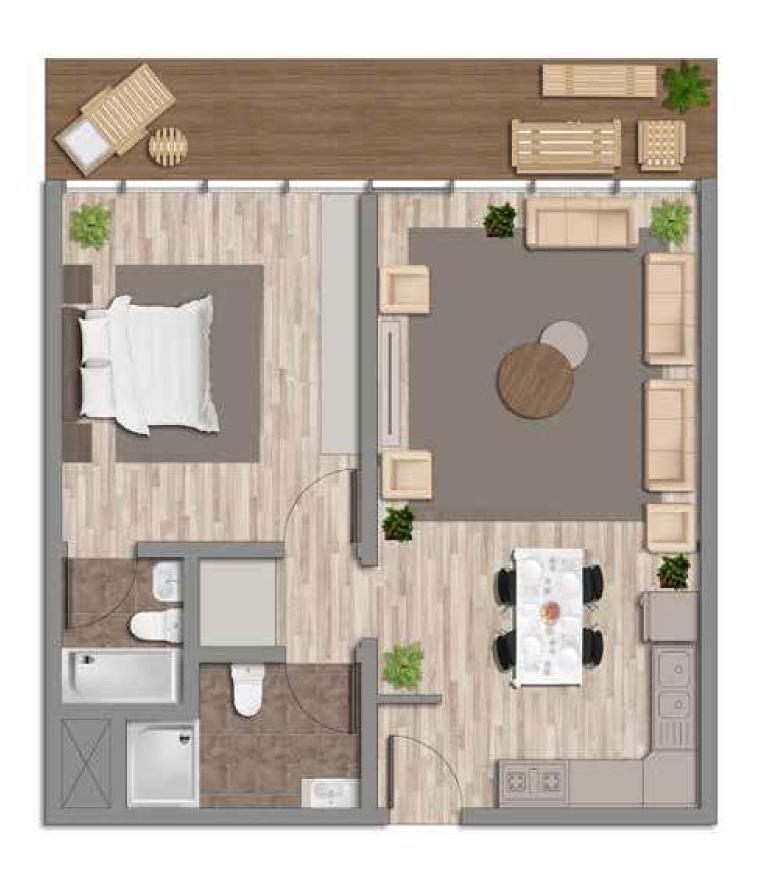

mity to the holy sites while experiencing modern comfort and luxury. Omnyat Complex is situated in an exceptional location, blending spirituality with modernity, allowing you to reach Al-Haram Al-Sharif within minutes







#### 85m<sup>2</sup>

Living room

bedroom

kitchen

bathroom

Master bedroom

balcony

parking





#### 105m<sup>2</sup>

Living room

bedroom

kitchen

bathroom

Master bedroom

balcony

parking

| and make | mental return                        |                      |
|----------|--------------------------------------|----------------------|
|          |                                      |                      |
| -        | NET THE EAST AND ADDRESS OF THE EAST | 4000 m 1 m 1 m 1 m 1 |
|          |                                      | زوسا                 |



#### 75m<sup>2</sup>

Living room

bedroom

kitchen

bathroom

parking

balcony





### 71m<sup>2</sup>

Living room

bedroom

kitchen

bathroom

parking

balcony





### 67m<sup>2</sup>

Living room

bedroom

kitchen

bathroom

parking

balcony

#### Services







Fire alarm system 24/7 electricity

Gas



Central intercom



Parking



Maple light system

# SHOP HOTEL NAME

O'LH I



Waste disposal system



4 elevators Fire extinguishing per tower system



Landore services



Commercial area



bellboy



24 hour waiting room



Central satellite

24 hour hypermarket

| push key |            | Installmei | ment every 90 days introduction |     | Apartment price |     | Price per meter |     | Area m    | Floors |                 |
|----------|------------|------------|-----------