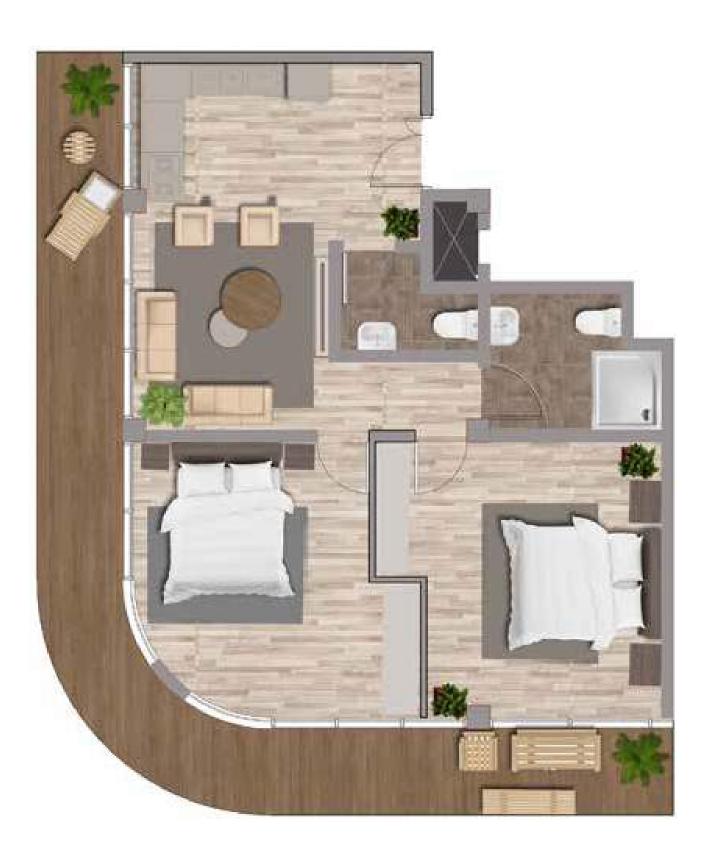

#### 105m<sup>2</sup>

Living room

bedroom

kitchen

bathroom

Master bedroom

balcony

parking