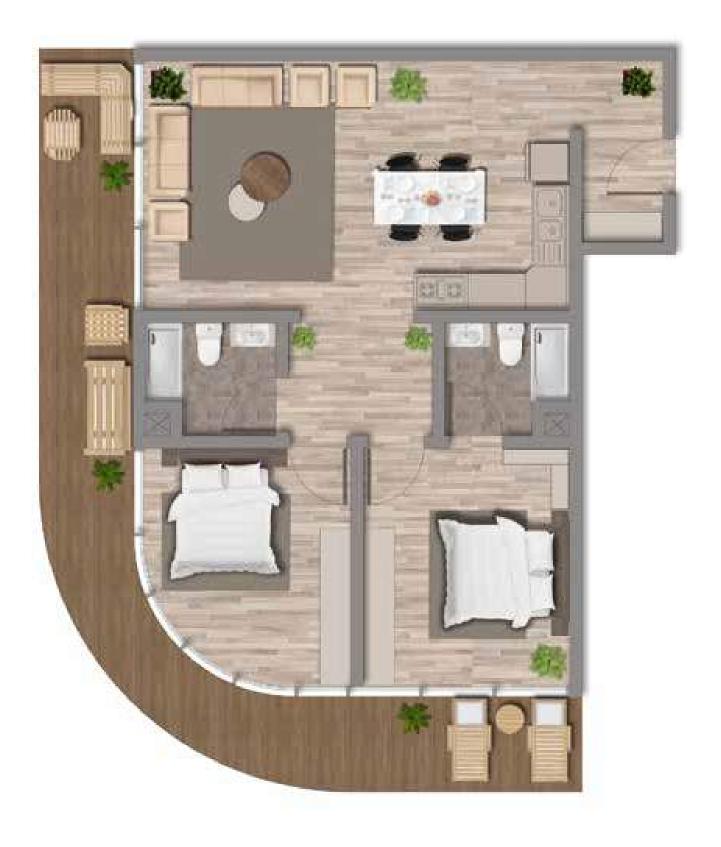

#### 85m<sup>2</sup>

Living room

bedroom

kitchen

bathroom

Master bedroom

balcony

parking

#### 105m<sup>2</sup>

Living room

bedroom

kitchen

bathroom

Master bedroom

balcony

parking