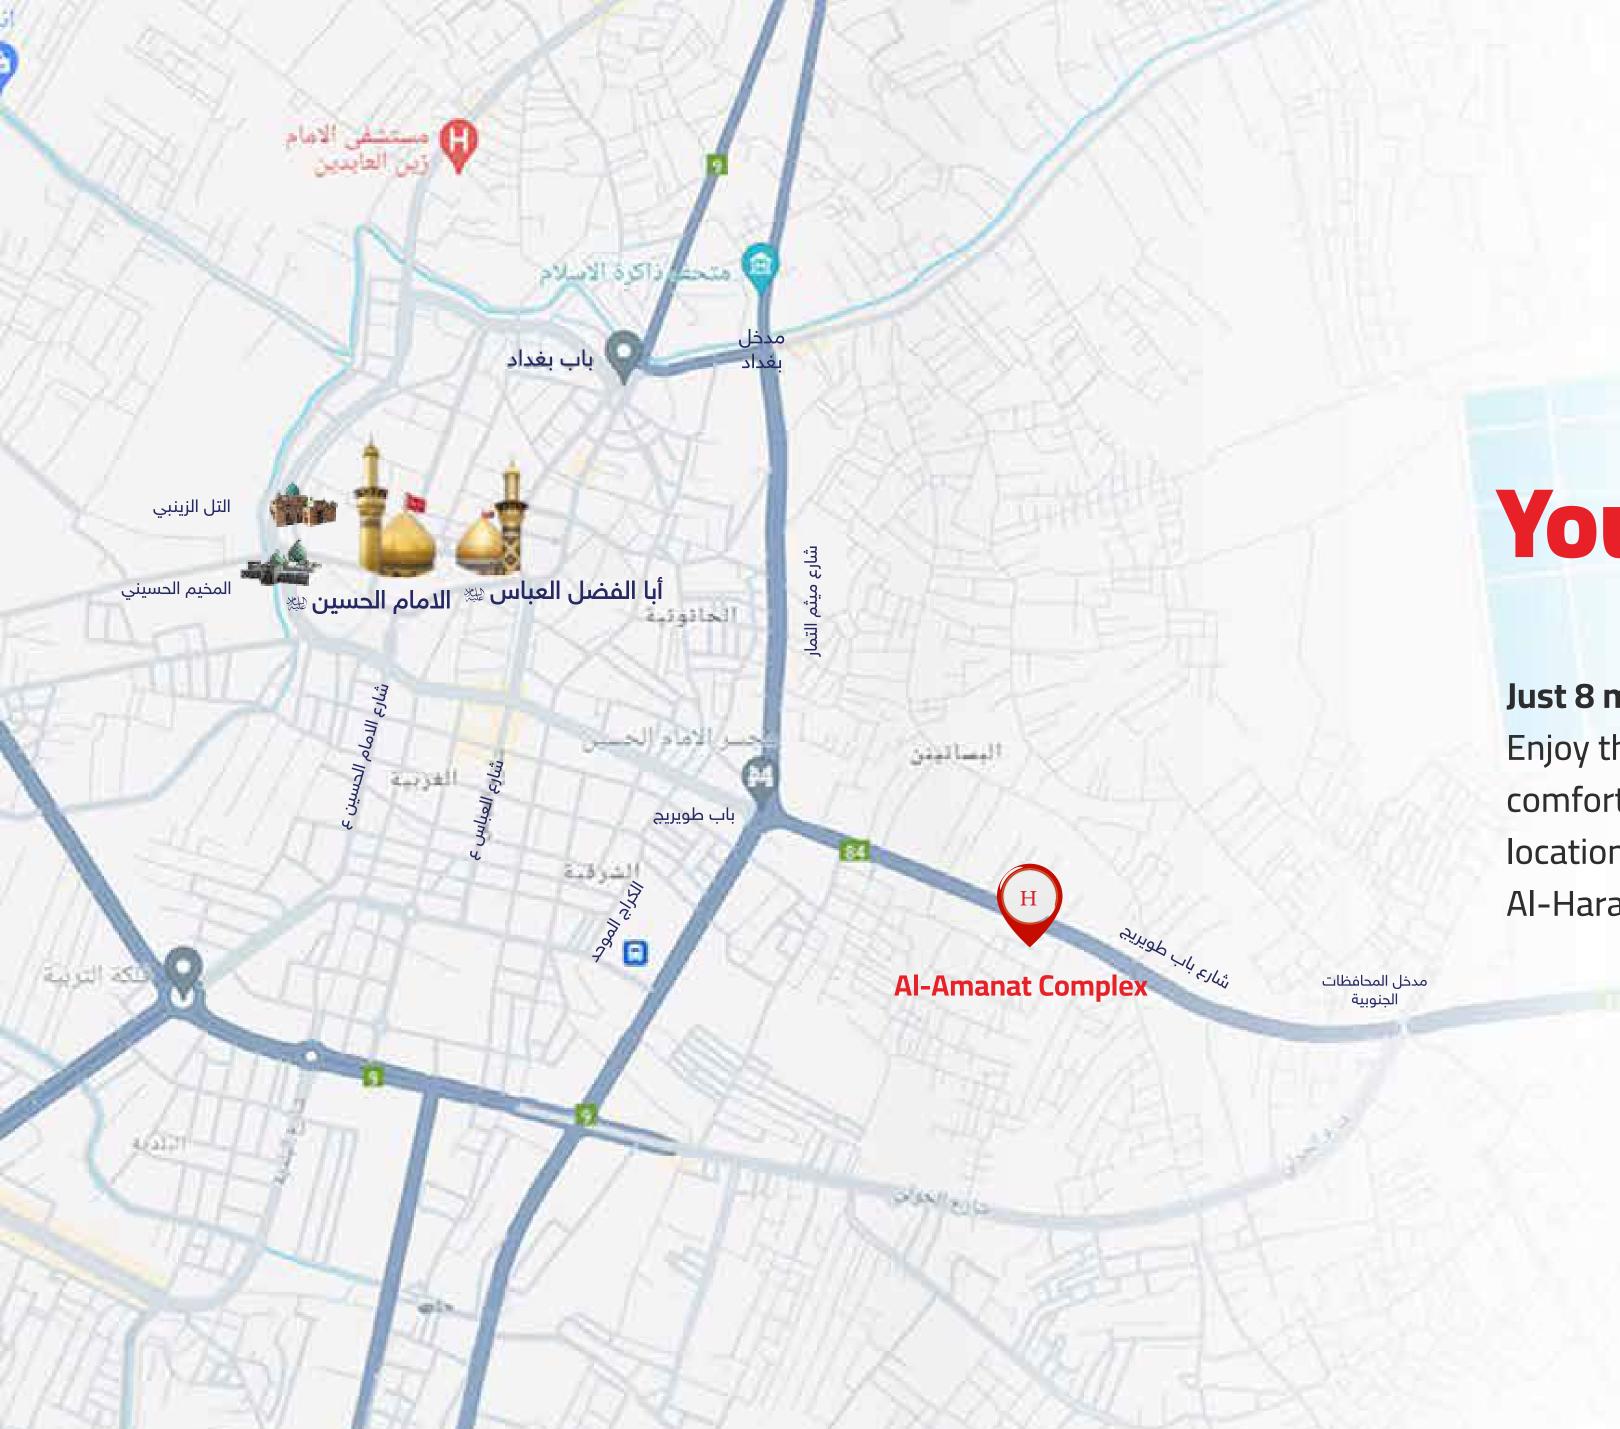

#### Your ideal location

#### Just 8 minutes from Al-Haram Al-Shari

Enjoy the proximity to the holy sites while experiencing modern comfort and luxury. Omnyat Complex is situated in an exceptional location, blending spirituality with modernity, allowing you to reach Al-Haram Al-Sharif within minutes