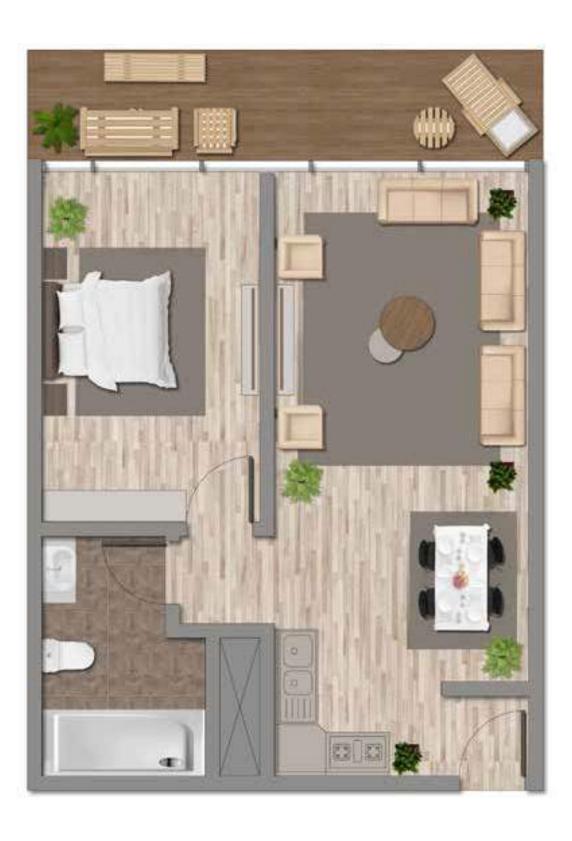

### 71m<sup>2</sup>

Living room

bedroom

kitchen

bathroom

parking

balcony

### 67m<sup>2</sup>

Living room

bedroom

kitchen

bathroom

parking

balcony